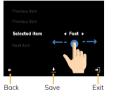

#### Sub-menu Screen

Select feature by scrolling.

Swipe left or right to change value between the arrows

## **Screen Lock**

To activate the touch screen lock, press the Menu button, select the Setting wheel and go to Touch and select on / off