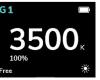

- Group 1-4 Modelling lamp menu
- Battery status
- Favorite Function: default setting is Mod. Lamp on/off
- Power value

# **Modelling lamp**

Swipe down to access the modelling lamp menu

**G1** 

to change values