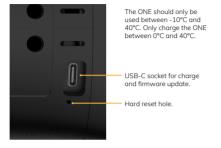

#### **USB-C Charger**

Use only the original Elinchrom One USB Charger to recharge the built-in Li-Ion battery.

When the unit is OFF the side logo color shows the charge status: Red: recharging

Orange: almost charged

Green: the unit is charged

Recharging time: 100 min. to 100%

Battery capacity min./max power: 9700 / 725 flashes per charged

#### Reset To Default Settings

Switch the unit on, and release the ON button. When the EL Logo appears press immediately the "ON" and "Menu" button for 4 seconds until the display shows "Reload all default parameters".