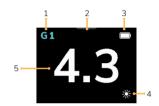

# Display panel – Dashboard

The colour of the Group corresponds to the group number: blue for group 1, yellow for group 2, red for group 3 and green for group 4.The Elinchrom logo on the side of the unit illuminates with the color of the selected group.

- Group 1-4 Modelling lamp menu
- Battery status
- Favorite Function: default setting is Mod. Lamp on/off
- Power value