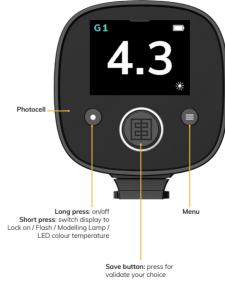

## Control panel / Touch Screen

- CW: +0.1 f-stop / down
- CCW: -0.1 f-stop / up

# Display panel – Dashboard

The colour of the Group corresponds to the group number: blue for group 1, yellow for group 2, red for group 3 and green for group 4.The Elinchrom logo on the side of the unit illuminates with the color of the selected group.

- Group 1-4 Modelling lamp menu
- Battery status
- Favorite Function: default setting is Mod. Lamp on/off
- Power value

# **Modelling lamp**

Swipe down to access the modelling lamp menu

**G1** 

to change values