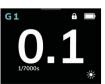

## Control panel / Touch Screen

- CW: +0.1 f-stop / down
- CCW: -0.1 f-stop / up

# Display panel – Dashboard

The colour of the Group corresponds to the group number: blue for group 1, yellow for group 2, red for group 3 and green for group 4.The Elinchrom logo on the side of the unit illuminates with the color of the selected group.

- Group 1-4 Modelling lamp menu
- Battery status
- Favorite Function: default setting is Mod. Lamp on/off
- Power value