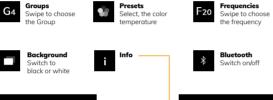

# Setup Menu

| Settings | Flash before ready | Yes/No                                                                                                                  |
|----------|--------------------|-------------------------------------------------------------------------------------------------------------------------|
|          | Flash scale        | EL-Scale, 5.8 – 10 (10 scale), Ws                                                                                       |
|          | Modlamp VFC        | Off/On                                                                                                                  |
|          | Modlamp Timer      | Off/15"/30"/60"                                                                                                         |
|          | Modlamp Scale      | F-stop/Percent                                                                                                          |
|          | Favorite function  | Modlamp/Flash mode/Audio/<br>Photocell/Recycling mode                                                                   |
|          | Auto stand-by      | Off, 1 to 59 min.<br>Auto-off and auto stand-by shall be set inde-<br>pendently. Auto stand-by cannot disable auto off. |
|          | Auto-off           | Off, (Auto stand-by+1) to 60 min.<br>It shall be longer than Auto stand-by. Minimum<br>value = auto stand-by + 1min.    |
|          | EL logo mode       | Low, High, Off, Low on ready, High on ready                                                                             |
|          | EL logo color      | Group color, White                                                                                                      |
|          | Ready tone         | 1, 2, 3                                                                                                                 |
|          | Ready volume       | Off, Low, Medium, High                                                                                                  |
|          | Keyboard click     | Off/On                                                                                                                  |
|          | Skyport            | Off/On                                                                                                                  |
|          | Touch              | Off/On                                                                                                                  |
|          | Wireless update    | Setup wifi SSID and password                                                                                            |

G<sub>1</sub>

| Info | Friendly name  | Elinchrom ONE standard, can be changed with the computer or smartphone app. |
|------|----------------|-----------------------------------------------------------------------------|
|      | Firmware rev.  | *****                                                                       |
|      | Skyport ID     | *****                                                                       |
|      | Life time      | In hours (hhhh:mm)                                                          |
|      | Power-on count | How many times the units has been turned on                                 |
|      | Flash count    | Total flash number                                                          |