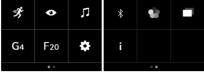

## Screen Views

#### Work Screen

Shows the the most important settings, once the unit is configured. Displayed automatically after 45 sec of inactivity.

#### Sub-menu Screen

Select feature by scrolling.

Swipe left or right to change value between the arrows